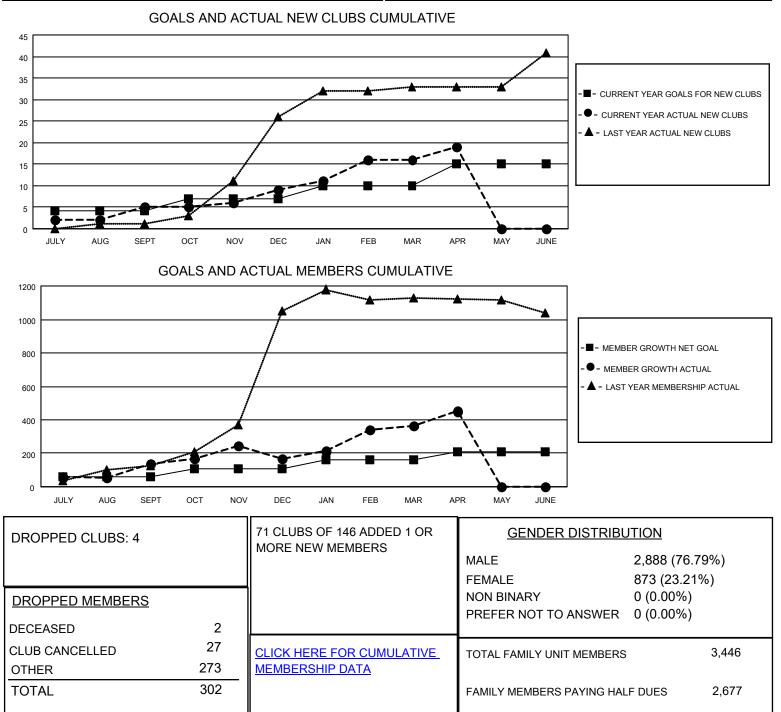

## LOCATION PAKISTAN

District 305 N2

Results as of: 4/30/2022

| Clubs                 |               |           |               | Members               |                        |                         |                                                    |
|-----------------------|---------------|-----------|---------------|-----------------------|------------------------|-------------------------|----------------------------------------------------|
| RESULTS FOR 2021-2022 |               |           |               | RESULTS FOR 2021-2022 |                        |                         |                                                    |
| QUARTER               | NEW CLUB GOAL | NEW CLUBS | DROPPED CLUBS | QUARTER               | BER GROWTH NET<br>GOAL | MEMBER GROWTH<br>ACTUAL | DROPPED<br>MEMBERS ACTUAL<br>(including transfers) |
| JULY/AUG/SEPT         | 4             | 5         | 2             | JULY/AUG/SEPT         | 60                     | 191                     | 41                                                 |
| OCT/NOV/DEC           | 3             | 4         | 2             | OCT/NOV/DEC           | 50                     | 240                     | 201                                                |
| JAN/FEB/MAR           | 3             | 7         | 0             | JAN/FEB/MAR           | 50                     | 246                     | 46                                                 |
| APR/MAY/JUNE          | 5             | 3         | 0             | APR/MAY/JUNE          | 50                     | 103                     | 14                                                 |